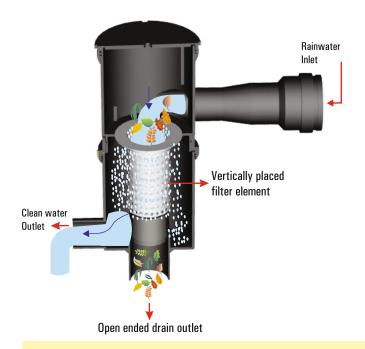

#### SPECIAL FEATURES

Dual Intensity Filters works on the principle of cohesive & centrifugal force.

The open ended design does not allow stagnation of water dirt particles

Works on Gravitational Force (No external energy required).

Cost Effective and Affordable

Compact in size and Wall mounted.

Inbuilt Self-Cleaning Mechanism

Automatic flush out of dirt particles

No consumables required

Flexibility in pipe connection to any angle and degree

User Guide & Tool Kit provided.

Provision of Bypass Valve

No Moving Parts, no Wear & Ter, Long Lasting

| We undertake        | Technical Specifications & Parameters of various models of Rainy FL Series Dual Intensity RWH Filter   |               |               |               |               |  |
|---------------------|--------------------------------------------------------------------------------------------------------|---------------|---------------|---------------|---------------|--|
| vve undertake       |                                                                                                        | Rainy FL-100  | Rainy FL-200  | Rainy FL-300  | Rainy FL-500  |  |
| customized          | Suitable up to roof area:                                                                              | 110 Sq. Mtrs. | 225 Sq. Mtrs. | 350 Sq. Mtrs. | 500 Sq. Mtrs. |  |
| turnkey projects    | Max: Intensity of Rainfall:                                                                            | 75 mm/hr      | 75 mm/hr      | 75 mm/hr      | 75 mm/hr      |  |
|                     | Working Principle: Cohesive Force & Centrifugal Force                                                  |               |               |               |               |  |
| of any size for     | Operating Pressure: Less than 2 feet of head (0.060 kg/cm2)                                            |               |               |               |               |  |
| all sectors:        | Capacity:                                                                                              | 105 LPM       | 225 LPM       | 340 LPM       | 480 LPM       |  |
|                     | Filter Element:                                                                                        | SS-304 Screen | SS-304 Screen | SS-304 Screen | SS-304 Screen |  |
| Apartments,         | Mesh Size:                                                                                             | 250 Microns   | 250 Microns   | 250 Microns   | 250 Microns   |  |
| Malls,              | Inlet:                                                                                                 | 90 mm         | 110 mm        | 110 mm        | 110 mm        |  |
|                     | Clean Water Outlet:                                                                                    | 63 mm         | 75 mm         | 90 mm         | 90 mm         |  |
| Hospitals,          | Drain Outlet:                                                                                          | 90 mm         | 90 mm         | 90 mm         | 110 mm        |  |
| Schools / Colleges, | Housing: High Density Polyethylene                                                                     |               |               |               |               |  |
| J                   | Efficiency of Filter:                                                                                  | Above 90%     | Above 90%     | Above 90%     | Above 90%     |  |
| Industries, etc.    | Source of power:                                                                                       | Gravity       | Gravity       | Gravity       | Gravity       |  |
|                     | * Adhisha is a authorised dealer of Rainy Filters, a product of Farmland Rain Water Harvesting Systems |               |               |               |               |  |