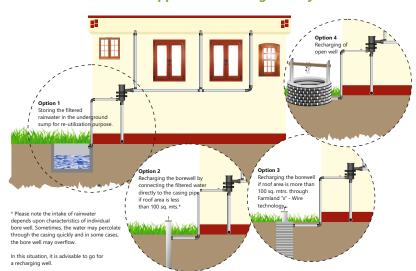

A house with a roof area of 110 sq. Meters  $(30' \times 40' = 1,200 \text{ sq. ft.})$  with an annual rainfall of 1000 mm can provide an assured supply of 1,00,000 litres of water per year.

Various applications through 'Rainy'Filters

#### SPECIAL FEATURES

Dual Intensity Filters works on the principle of cohesive & centrifugal force.

The open ended design does not allow stagnation of water dirt particles

Works on Gravitational Force (No external energy required).

Cost Effective and Affordable

Compact in size and Wall mounted.

Inbuilt Self-Cleaning Mechanism

Automatic flush out of dirt particles

No consumables required

Flexibility in pipe connection to any angle and degree

User Guide & Tool Kit provided.

Provision of Bypass Valve

No Moving Parts, no Wear & Ter, Long Lasting



| We undertake        | Technical Specifications & Parameters of various models of Rainy FL Series Dual Intensity RWH Filter   |               |               |               |               |  |
|---------------------|--------------------------------------------------------------------------------------------------------|---------------|---------------|---------------|---------------|--|
| vve undertake       |                                                                                                        | Rainy FL-100  | Rainy FL-200  | Rainy FL-300  | Rainy FL-500  |  |
| customized          | Suitable up to roof area:                                                                              | 110 Sq. Mtrs. | 225 Sq. Mtrs. | 350 Sq. Mtrs. | 500 Sq. Mtrs. |  |
| turnkey proj