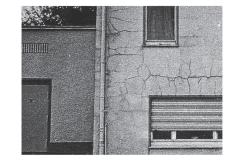

# ESKOATE

Water Seepage Blasterings, Fungus Growth, Cracks,

Corrosion of Structure

Are the first step to a

**GET THE PROVEN PREVENTIVE** 

MAKES YOUR BUILDING LIVE LONGER...