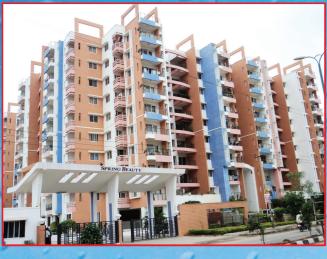

Purva Highland

#### **TECHNICAL DETAILS**

- NATURE: Thick ready to use Granule Form
- Colour: Off White
- Breathing Property: Air and moisture
- Dry Coat Thickness: 1.5 to 2.5 mm
- Drying Time: 3-4 hours (varies depending on temperature and humidity)
- Finish: Texture finish



Hoysala Landmark

#### Marketed by:

### LAXMI MARKETING

No.144, Karthik Nilaya, Shop No.1, 5th Cross, R.H.B. Colony, Mahadevapura Post, Bangalore - 560 048. E-mail: laxmimarketing07@gmail.com Manufactured by:

## SUPERIOR TEK COATING INDIA PVT LTD

Plot No. 556 & 557, Dhoolapalli Village, 5th Phase, Geedimetla, Hyderabad - 55. AP



# ESKOATE



Water Seepage Blasterings, Fungus Growth, Cracks,



Corrosion of Structure





Are the first step to a







**GET THE PROVEN PREVENTIVE** 



MAKES YOUR BUILDI