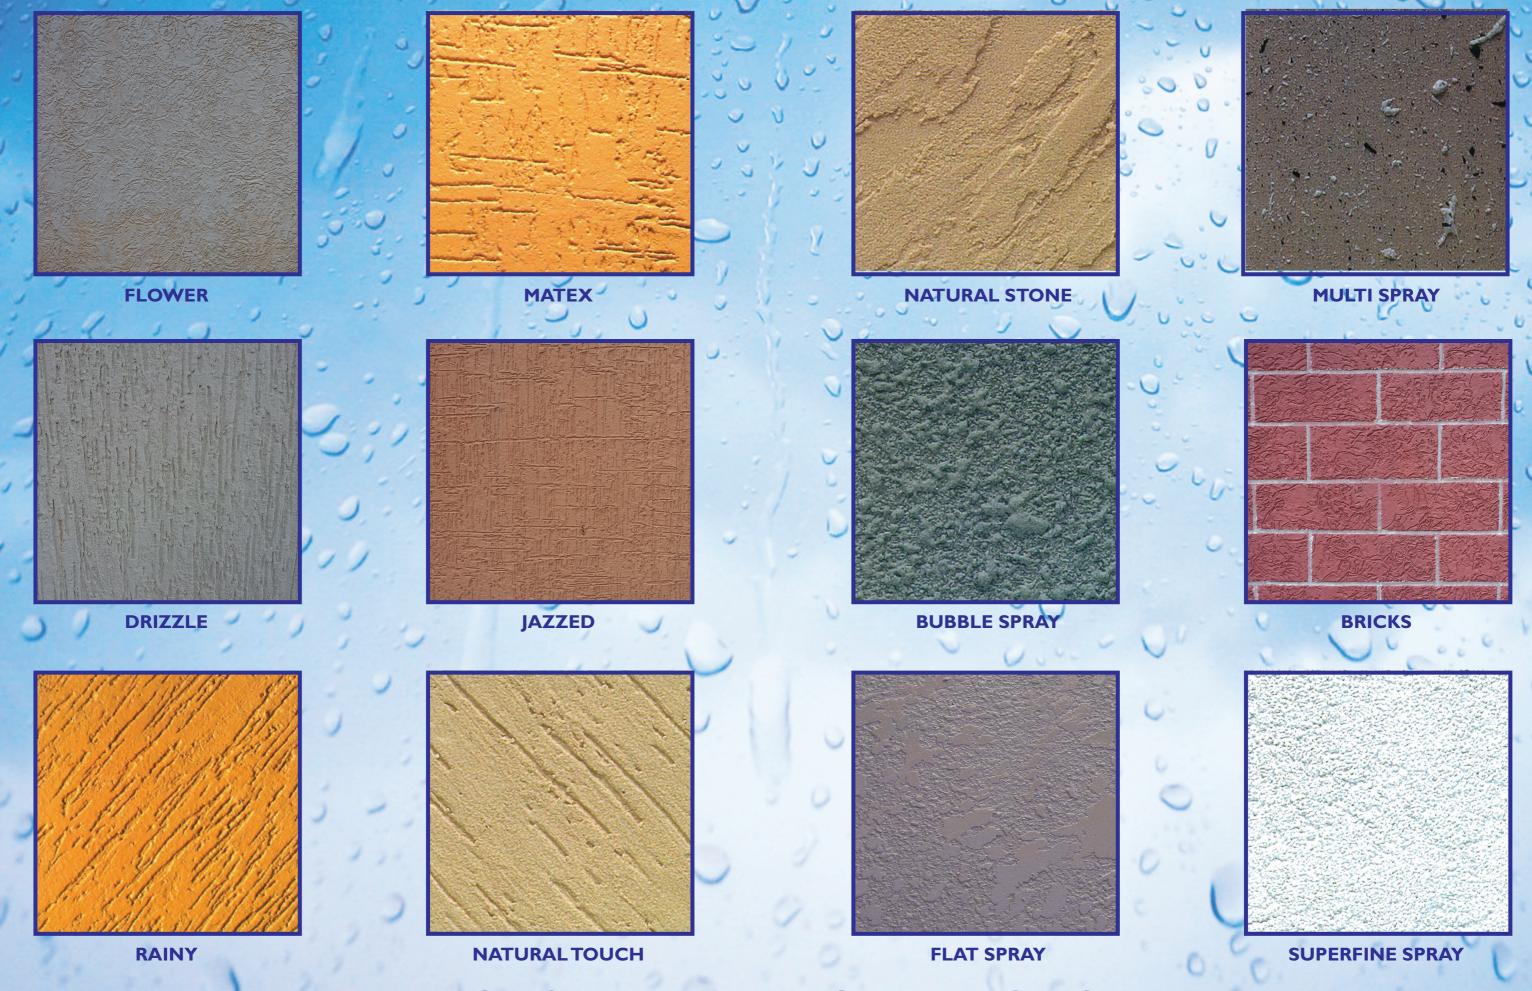

#### **TECHNICAL DETAILS**

- NATURE: Thick ready to use Granule Form
- Colour: Off White
- Breathing Property: Air and moisture
- Dry Coat Thickness: 1.5 to 2.5 mm
- Drying Time: 3-4 hours (varies depending on temperature and humidity)
- Finish: Texture finish